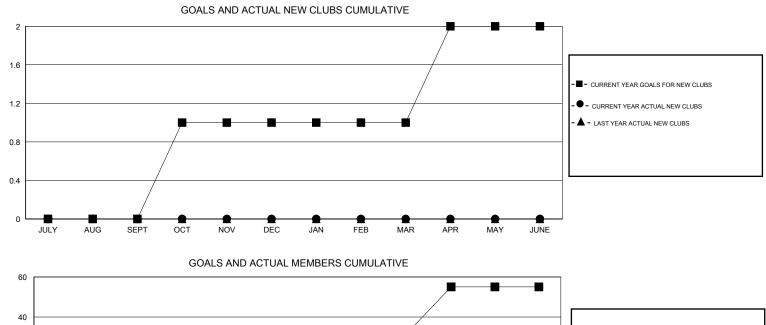

## LOCATION REP OF SOUTH AFRICA

GMT CA 6-Afi

|                            |                 | Clubs     |                  |                       |                            |                    | Members                             |                    |                  |
|----------------------------|-----------------|-----------|------------------|-----------------------|----------------------------|--------------------|-------------------------------------|--------------------|------------------|
| RESULTS FOR 2015-2016      |                 |           |                  | RESULTS FOR 2015-2016 |                            |                    |                                     |                    |                  |
| QUARTER N                  | EW CLUB<br>GOAL | NEW CLUBS | DROPPED<br>CLUBS | NET<br>GAIN/LOSS      | QUARTER                    | NEW MEMBER<br>GOAL | CHARTER AND<br>NEW MEMBERS<br>ADDED | DROPPED<br>MEMBERS | NET<br>GAIN/LOSS |
| JULY/AUG/SEPT              | 0               | 0         | 0                | 0                     | JULY/AUG/SEPT              | 3<br>23            | 15<br>0                             | 4<br>0             | 11               |
| OCT/NOV/DEC<br>JAN/FEB/MAR | 0               | 0         | 0                | 0                     | OCT/NOV/DEC<br>JAN/FEB/MAR | 6<br>23            | 0                                   | 0                  | 0                |