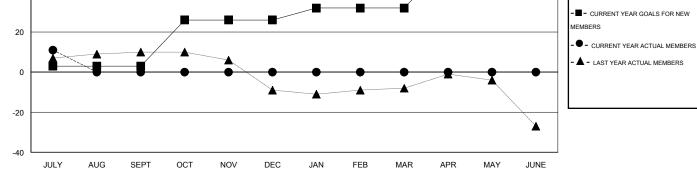

## LOCATION REP OF SOUTH AFRICA

GMT CA 6-Afi

|                            |                 | Clubs     |                  |                       |                            |                    | Members                             |                    |                  |
|----------------------------|-----------------|-----------|------------------|-----------------------|----------------------------|--------------------|-------------------------------------|--------------------|------------------|
| RESULTS FOR 2015-2016      |                 |           |                  | RESULTS FOR 2015-2016 |                            |                    |                                     |                    |                  |
| QUARTER N                  | EW CLUB<br>GOAL | NEW CLUBS | DROPPED<br>CLUBS | NET<br>GAIN/LOSS      | QUARTER                    | NEW MEMBER<br>GOAL | CHARTER AND<br>NEW MEMBERS<br>ADDED | DROPPED<br>MEMBERS | NET<br>GAIN/LOSS |
| JULY/AUG/SEPT              | 0               | 0         | 0                | 0                     | JULY/AUG/SEPT              | 3<br>23            | 15<br>0                             | 4<br>0             | 11               |
| OCT/NOV/DEC<br>JAN/FEB/MAR | 0               | 0         | 0                | 0                     | OCT/NOV/DEC<br>JAN/FEB/MAR | 6<br>23            | 0                                   | 0                  | 0                |